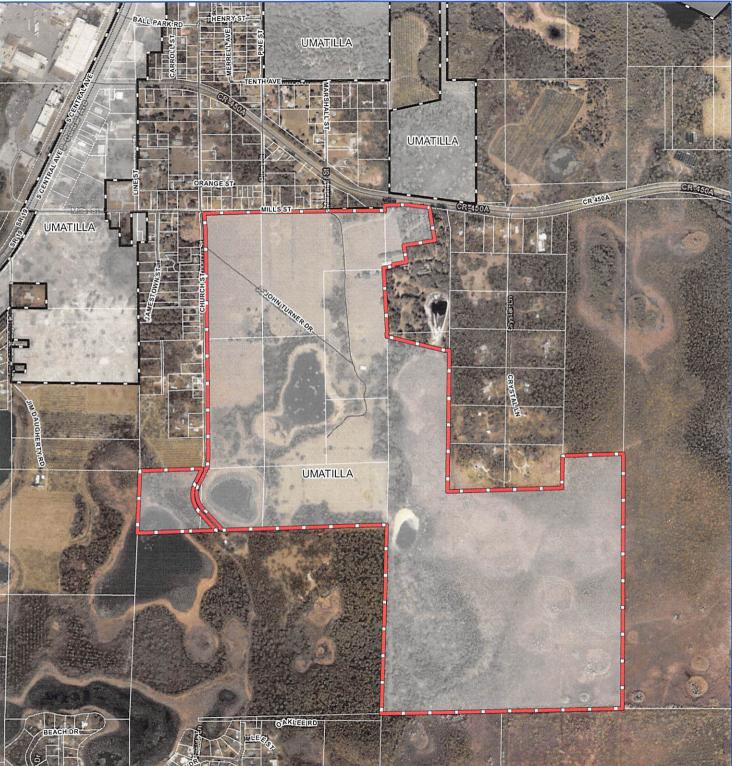

### PUBLIC HEARINGS/ORDINANCES/RESOLUTIONS

6 First Reading of Ordinance No. 2021-F, Magnolia Point PUD Modification