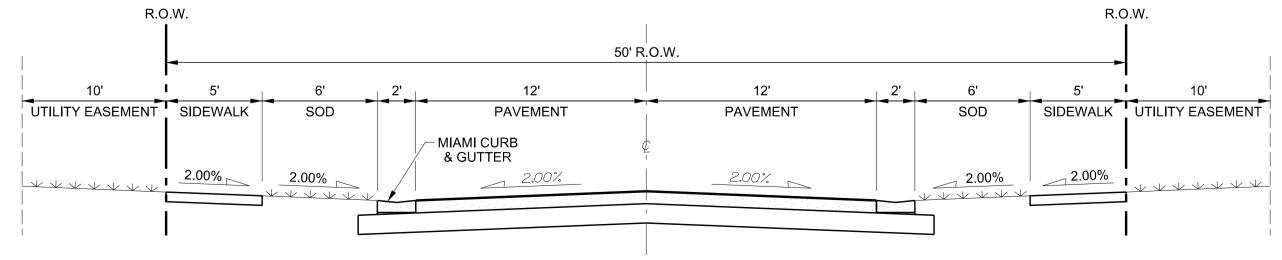

### PUBLIC HEARINGS/ORDINANCES/RESOLUTIONS

6 First Reading of Ordinance No. 2021-F, Magnolia Point PUD Modification